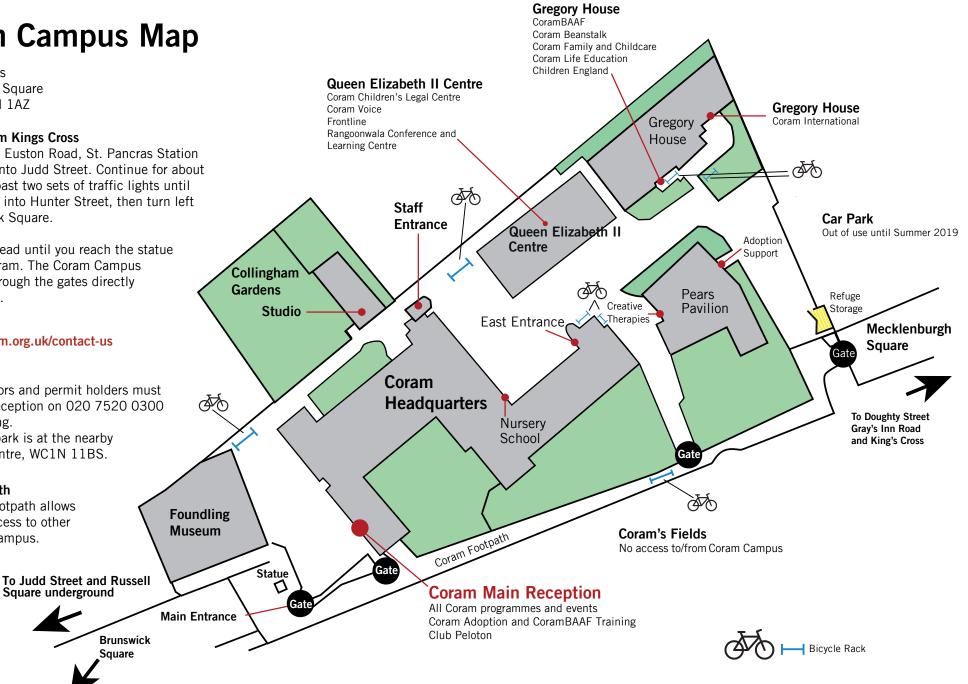

## **Coram Campus Map**

Coram Campus 41 Brunswick Square London WC1N 1A7

## **Directions from Kings Cross**

Go West down Euston Road, St. Pancras Station and turn left into Judd Street. Continue for about 500 metres, past two sets of traffic lights until the road turns into Hunter Street, then turn left into Brunswick Square.

Go straight ahead until you reach the statue of Thomas Coram. The Coram Campus entrance is through the gates directly in front of you.

Street map See www.coram.org.uk/contact-us

## Parking

Disabled visitors and permit holders must call Coram Reception on 020 7520 0300 to book parking. A public car park is at the nearby Brunswick Centre, WC1N 11BS.

## Coram Footpath

The Coram Footpath allows pedestrian access to other parts of the Campus.